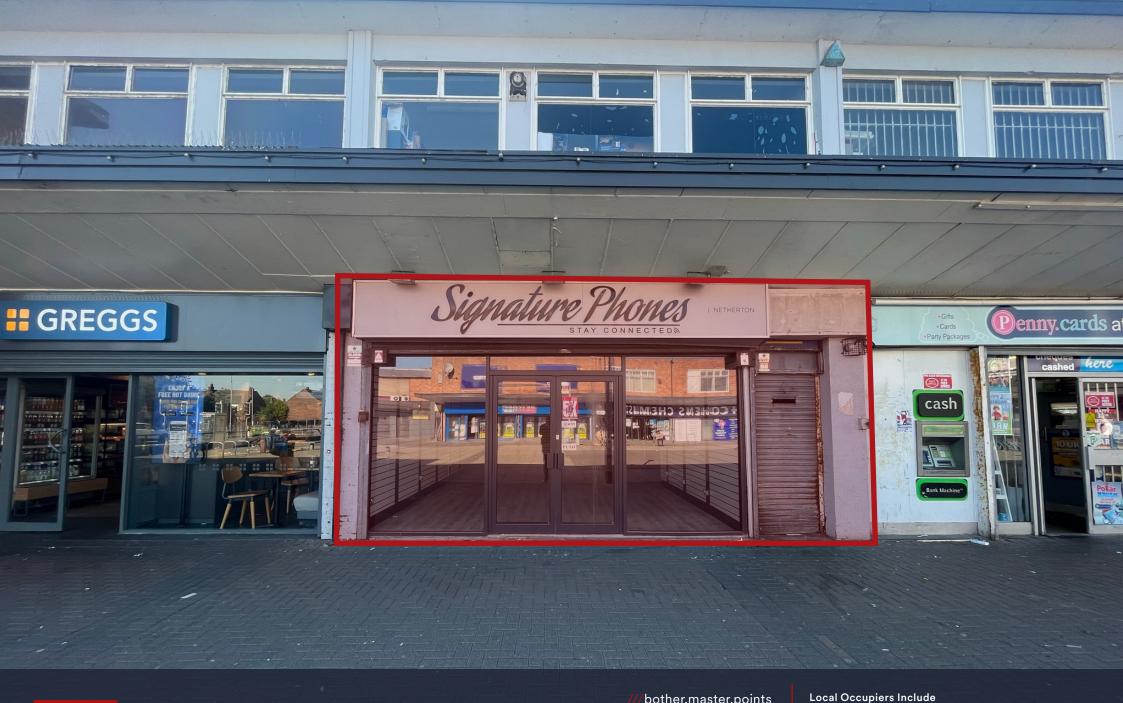

UNIT 3

bother.master.points

Marian Square, Bootle, L30 5QA

**##** GREGGS

Bargain Booze William HILL PHOSPICE

### UNIT 3

#### **DESCRIPTION**

Marian Square shopping centre is approx. 7 miles north of Liverpool city centre. The popular parade has excellent parking provision and a large residential population within walking distance. Multiple traders such as Greggs, Iceland, William Hill & Home Bargains have traded here successfully for years.

- Free on road parking
- Large residential population within walking distance
- Unique opportunity to refurbish a prime corner site with no immediate competition